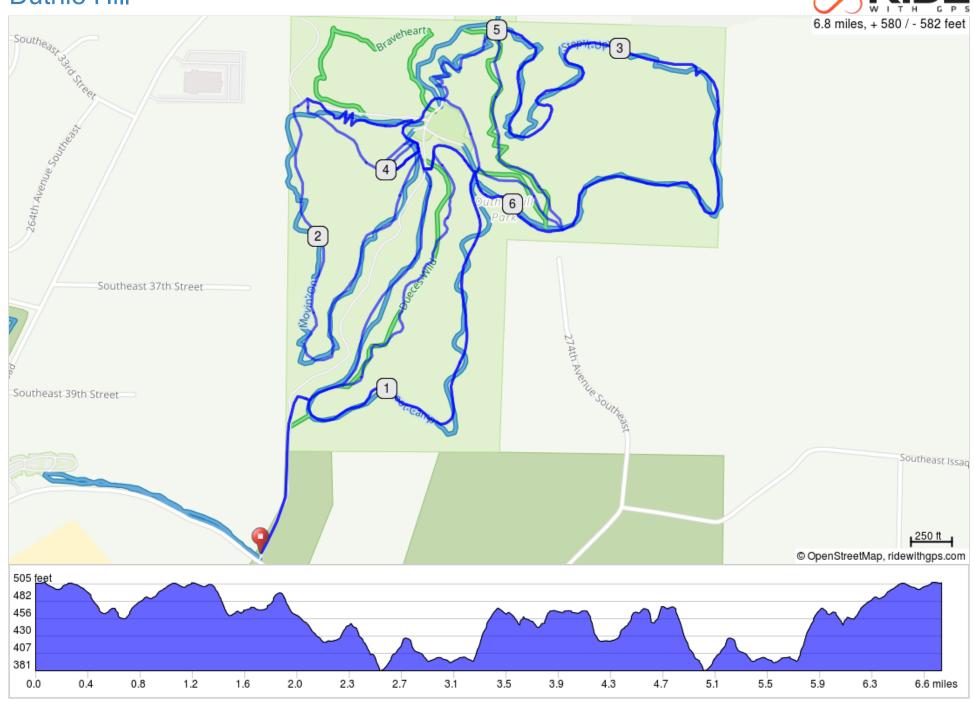

## **Duthie Hill**

## **Duthie Hill**

| Dist | Туре     | Note                                                 | Next |
|------|----------|------------------------------------------------------|------|
| 0.0  | Þ        | Start of route                                       | 0.2  |
| 0.2  | <b>→</b> | R towards Boot Camp                                  | 0.0  |
| 0.2  | +        | L onto Bootcamp                                      | 0.0  |
| 0.2  | +        | Slight L onto Bootcamp<br>DH                         | 0.0  |
| 0.3  | <b>→</b> | Keep R to stay on<br>Bootcamp DH                     | 0.3  |
| 0.5  | <b>→</b> | R onto Clearing Loop<br>Trail                        | 0.1  |
| 0.6  | <b>→</b> | R onto Bootcamp                                      | 0.5  |
| 1.2  | <b>→</b> | Keep R to continue on Deuces Wild                    | 0.3  |
| 1.5  | +        | Sharp L onto Clearing<br>Loop Trail                  | 0.0  |
| 1.5  | <b>→</b> | R to stay on Clearing<br>Loop Trail                  | 0.0  |
| 1.6  | +        | L onto Movin' On                                     | 0.2  |
| 1.7  | +        | Keep L to stay on Movin'<br>On (easy/less difficult) | 0.4  |

## 1.7 miles. +84/-122 feet

| Dist | Туре     | Note                                       | Next |
|------|----------|--------------------------------------------|------|
| 4.0  | <b>→</b> | R onto Luna Tables                         | 0.1  |
| 4.1  | <b>→</b> | R onto Clearing Loop<br>Trail              | 0.0  |
| 4.1  | <b>→</b> | R onto Voodoo Child                        | 0.0  |
| 4.1  | <b>→</b> | R onto Jabulani                            | 0.1  |
| 4.2  | <b>→</b> | R onto Paramount                           | 0.0  |
| 4.3  | <b>→</b> | R onto Service Rd                          | 0.0  |
| 4.3  | <b>→</b> | Slight R onto Movin' On                    | 0.2  |
| 4.4  | <b>→</b> | Sharp R onto Clearing<br>Loop Trail        | 0.0  |
| 4.5  | +        | Slight L to stay on<br>Clearing Loop Trail | 0.0  |
| 4.5  | +        | L to stay on Clearing<br>Loop Trail        | 0.1  |
| 4.6  | +        | L to stay on Clearing<br>Loop Trail        | 0.0  |
| 4.6  | <b>→</b> | R onto Ryan's Connector                    | 0.1  |
| 4.7  | +        | Sharp L onto Ryan's Line                   | 0.3  |
| 5.0  | <b>→</b> | R onto StepItUp                            | 0.5  |

1.0 miles. +65/-147 feet

| Dist | Туре     | Note                                       | Next |
|------|----------|--------------------------------------------|------|
| 2.2  | <b>→</b> | R onto Service Rd                          | 0.0  |
| 2.2  | <b>→</b> | Slight R onto Movin' On                    | 0.2  |
| 2.4  | +        | Slight L onto Clearing<br>Loop Trail       | 0.0  |
| 2.4  | +        | L onto StepItUp                            | 0.7  |
| 3.1  | +        | L to stay on StepItUp                      | 0.5  |
| 3.6  | <b>+</b> | R onto Clearing Loop<br>Trail              | 0.1  |
| 3.8  | <b>→</b> | Slight R to stay on<br>Clearing Loop Trail | 0.1  |
| 3.8  | <b>→</b> | R onto Voodoo Child                        | 0.0  |
| 3.9  | <b>→</b> | Slight R at Flow Park<br>Walk-Up           | 0.0  |
| 3.9  | <b>→</b> | R onto Luna Stepdowns                      | 0.0  |
| 3.9  | <b>→</b> | R onto Clearing Loop<br>Trail              | 0.0  |
| 4.0  | <b>→</b> | R onto Voodoo Child                        | 0.0  |
| 4.0  | <b>→</b> | Slight R at Flow Park<br>Walk-Up           | 0.0  |

2.2 miles. +182/-139 feet

| Dist | Type | Note                  | Next |
|------|------|-----------------------|------|
| 5.5  | +    | L to stay on StepItUp | 0.5  |
| 6.1  | +    | Sharp L onto Bootcamp | 0.5  |
| 6.6  | +    | L toward Access Trail | 0.0  |
| 6.6  | +    | L onto Access Trail   | 0.2  |
| 6.8  | Ø    | End of route          | 0.0  |